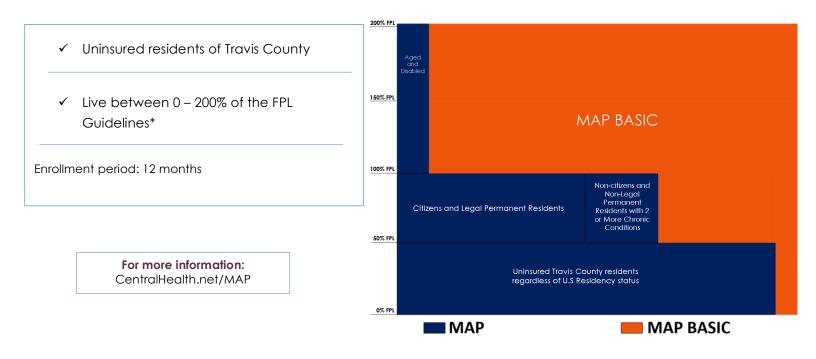

## MAP BASIC: WHO IS ELIGIBLE?

CentralHealth.net | (512) 978-8130 | @CentralHealthTX f 🕑 🎯