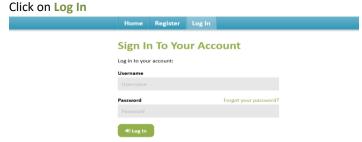

### **Provider Log In Instructions**

Provider Portal can be accessed at <a href="https://ccc.mediview.net/">https://ccc.mediview.net/</a>

Click on Log In in the Sign in to Your Account Section

Sign in to Your Account

Login here if you already have a username and password.

Register or sign in to your account below.

Enter your Username and password