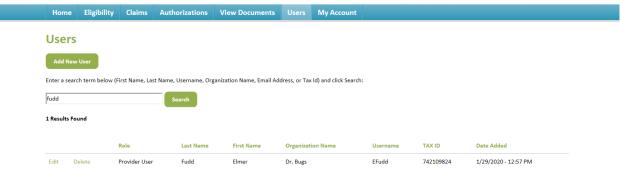

#### How to remove a user

Click on the Users tab

Enter user's name and click on Search

Select Delete

Select OK