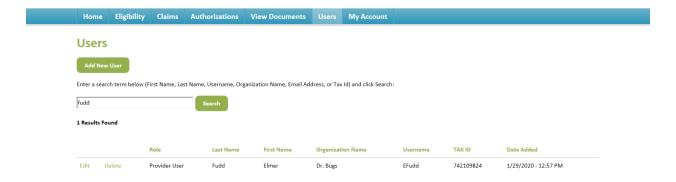

### How to edit or reset a user's password

Click on the Users tab

Enter user's name and click on Search

Select Edit

#### How to remove a user

Click on the Users tab

Enter user's name and click on Search

Select Delete

Select OK