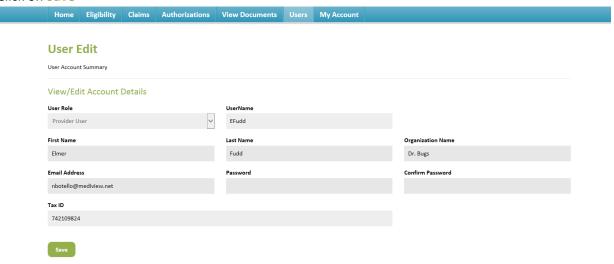

### How to edit or reset a user's password

Click on the Users tab

Enter user's name and click on Search

Select Edit

#### **User Edit**

Edit user information

Click on Save