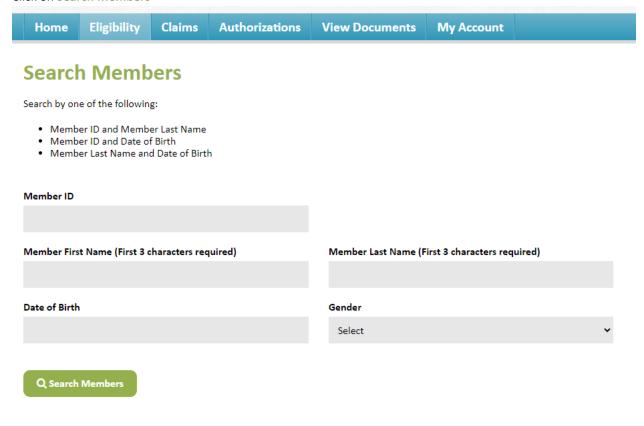

## **How to View a Member's Eligibility and Plan Information**

Click on the Eligibility Tab

Enter Member ID and Member Last Name,

Enter Member ID and Date of Birth, or

Enter Member Last Name and Date of Birth

**Click on Search Members** 