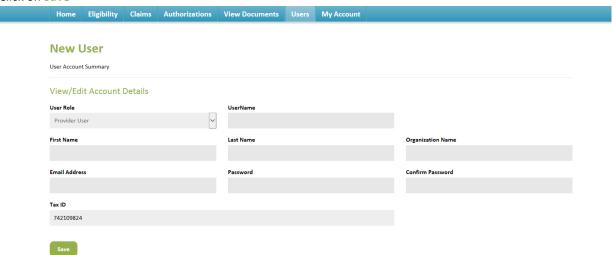

#### **How to add a Provider user**

Click on the Users tab

Click on Add New User

#### **New User Information**

Create a Username

First Name

Last Name

**Organization Name** 

**Email Address** 

Create a Password (Password must contain 8 to 25 characters, contain at least one uppercase, one number, and one special character).

Confirm Password

Click on Save