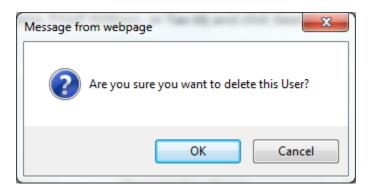

#### How to remove a user

Click on the Users tab

Enter user's name and click on Search

Select Delete

Select OK